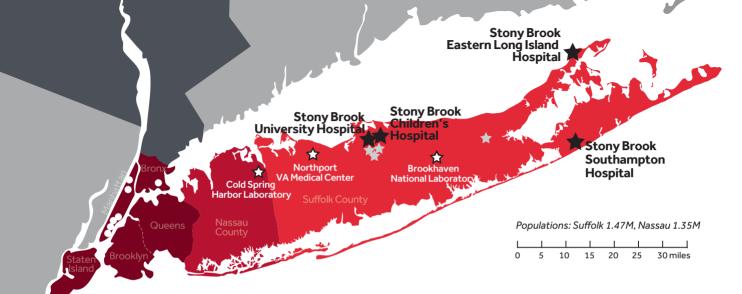

## Stony Brook Hospital locations:

- TStony Brook University Hospital
- TStony Brook Southampton Hospital
- The Stony Brook Eastern Long Island Hospital
- ★ Stony Brook Children's Hospital

## **Collaborators:**

- Brookhaven National Laboratory
- Northport VA Medical Center
- Cold Spring Harbor Laboratory